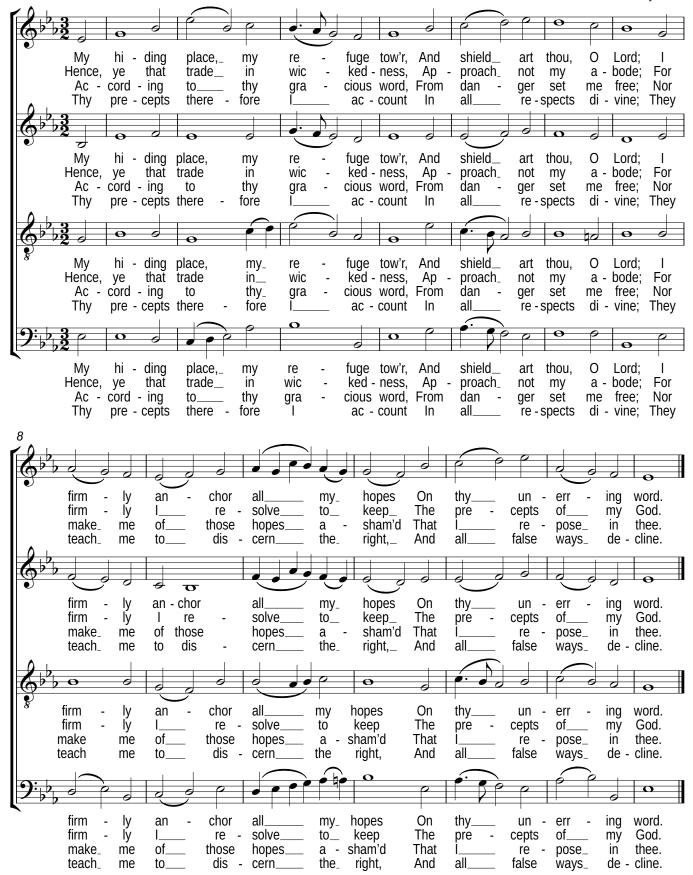

## My hiding place, my refuge tower

Bennett Mintern Swaffield

Text: Tate/Brady, on Ps.119

Psalm 119, verses 114, 115, 116, 128.

This edition by Edmund Gooch released into the public domain, February 2013.

This edition is based on the first publication of this psalm tune, on p182 of Richard Garbett's *Sacred Harmony* (1818), where it is attributed to 'Swaffield'. Verses after the first are printed after the music in the source, but have been underlaid here, and a keyboard accompaniment doubling the voice parts has been omitted.

The tune was republished in 1822 on p7 of Bennett Mintern Swaffield's own collection, Twenty Five Original Melodies.